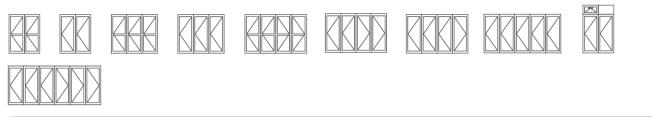

## **DOOR CONFIGURATIONS**

Door configurations can be customised to suit the needs of your home. A selection of popular configurations are shown below.

### **BI-FOLD DOORS**

### SLIDING AND STACKING DOORS

| KEY  Fixed pane of glass with aluminium frame  Double hung opening window  Opening door (< points to hinged side) Speak to us about your preferred direction and combination.                                                                                                                                                                                                                                                                                                                                                                                                                                                                                                                                                                                                                                                                                                                                                                                                                                                                                                                                                                                                                                                                                                                                                                                                                                                                                                                                                                   |
|-------------------------------------------------------------------------------------------------------------------------------------------------------------------------------------------------------------------------------------------------------------------------------------------------------------------------------------------------------------------------------------------------------------------------------------------------------------------------------------------------------------------------------------------------------------------------------------------------------------------------------------------------------------------------------------------------------------------------------------------------------------------------------------------------------------------------------------------------------------------------------------------------------------------------------------------------------------------------------------------------------------------------------------------------------------------------------------------------------------------------------------------------------------------------------------------------------------------------------------------------------------------------------------------------------------------------------------------------------------------------------------------------------------------------------------------------------------------------------------------------------------------------------------------------|
| Fixed pane of glass with aluminium frame       Image: Double hung opening window       Image: Double hung opening window         Image: Double hung opening window       Image: Double hung opening window       Image: Double hung opening window         Image: Double hung opening window       Image: Double hung opening window       Image: Double hung opening window         Image: Double hung opening window       Image: Double hung opening window       Image: Double hung opening window         Image: Double hung opening window       Image: Double hung opening window       Image: Double hung opening window         Image: Double hung opening window       Image: Double hung opening window       Image: Double hung opening window         Image: Double hung opening window       Image: Double hung opening window       Image: Double hung opening window         Image: Double hung opening window       Image: Double hung opening window       Image: Double hung opening window         Image: Double hung opening window       Image: Double hung opening window       Image: Double hung opening window         Image: Double hung opening window       Image: Double hung opening window       Image: Double hung opening window         Image: Double hung opening window       Image: Double hung opening window       Image: Double hung opening window         Image: Double hung opening window       Image: Double hung opening window       Image: Double hung opening window         Image: Double hu |

#### www.fairviewwindows.co.nz

\*Please note for reference only. If an alternative item is required, please contact your nearest Fairview Manufacturer. Some T&C's apply. Please visit our website www.fairviewwindows.co.nz for more information.