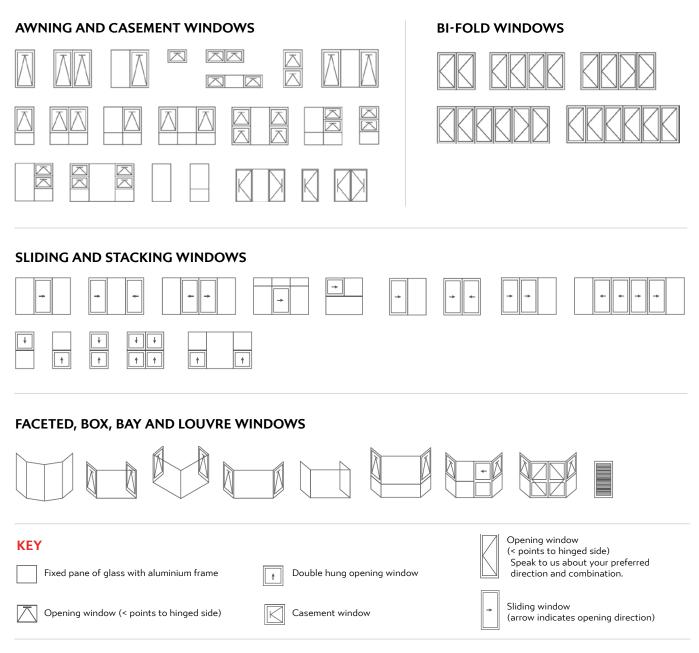

# WINDOW CONFIGURATIONS

Window configurations can be customised to suit the needs of your home. A selection of popular configurations are shown below.

#### www.fairviewwindows.co.nz

\*Please note for reference only. If an alternative item is required, please contact your nearest Fairview Manufacturer. Some T&C's apply. Please visit our website www.fairviewwindows.co.nz for more information.