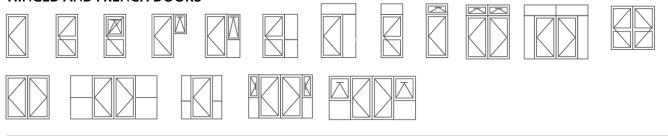

## **DOOR CONFIGURATIONS**

Door configurations can be customised to suit the needs of your home. A selection of popular configurations are shown below.

### **BI-FOLD DOORS**

### SLIDING AND STACKING DOORS

| KEY  Fixed pane of glass with aluminium frame  Double hung opening window  Opening door (< points to hinged side) Speak to us about your preferred direction and combination.                                                                                                                                                                                                                                                                                                                                                                                                                                                                                                                                                                                                                                                                                                                                                                                                                                                                                                                                                                                                                                                                                                                                                                                                                                                                                                                                                                   |
|-------------------------------------------------------------------------------------------------------------------------------------------------------------------------------------------------------------------------------------------------------------------------------------------------------------------------------------------------------------------------------------------------------------------------------------------------------------------------------------------------------------------------------------------------------------------------------------------------------------------------------------------------------------------------------------------------------------------------------------------------------------------------------------------------------------------------------------------------------------------------------------------------------------------------------------------------------------------------------------------------------------------------------------------------------------------------------------------------------------------------------------------------------------------------------------------------------------------------------------------------------------------------------------------------------------------------------------------------------------------------------------------------------------------------------------------------------------------------------------------------------------------------------------------------|
| Fixed pane of glass with aluminium frame       Image: Double hung opening window       Image: Double hung opening window         Image: Double hung opening window       Image: Double hung opening window       Image: Double hung opening window         Image: Double hung opening window       Image: Double hung opening window       Image: Double hung opening window         Image: Double hung opening window       Image: Double hung opening window       Image: Double hung opening window         Image: Double hung opening window       Image: Double hung opening window       Image: Double hung opening window         Image: Double hung opening window       Image: Double hung opening window       Image: Double hung opening window         Image: Double hung opening window       Image: Double hung opening window       Image: Double hung opening window         Image: Double hung opening window       Image: Double hung opening window       Image: Double hung opening window         Image: Double hung opening window       Image: Double hung opening window       Image: Double hung opening window         Image: Double hung opening window       Image: Double hung opening window       Image: Double hung opening window         Image: Double hung opening window       Image: Double hung opening window       Image: Double hung opening window         Image: Double hung opening window       Image: Double hung opening window       Image: Double hung opening window         Image: Double hu |

#### www.fairviewwindows.co.nz

\*Please note for reference only. If an alternative item is required, please contact your nearest Fairview Manufacturer. Some T&C's apply. Please visit our website www.fairviewwindows.co.nz for more information.